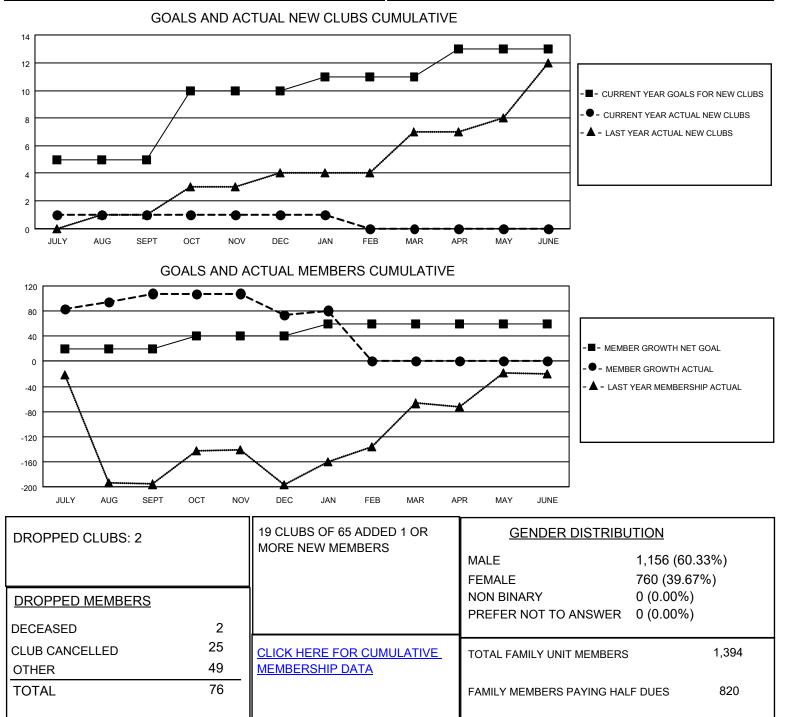

## LOCATION INDIA

District 321B2

Results as of: 1/31/2023

| Clubs                 |               |           |               | Members               |                       |                         |                                                    |
|-----------------------|---------------|-----------|---------------|-----------------------|-----------------------|-------------------------|----------------------------------------------------|
| RESULTS FOR 2022-2023 |               |           |               | RESULTS FOR 2022-2023 |                       |                         |                                                    |
| QUARTER               | NEW CLUB GOAL | NEW CLUBS | DROPPED CLUBS | QUARTER               | ER GROWTH NET<br>GOAL | MEMBER GROWTH<br>ACTUAL | DROPPED<br>MEMBERS ACTUAL<br>(including transfers) |
| JULY/AUG/SEPT         | 5             | 1         | 0             | JULY/AUG/SEPT         | 20                    | 142                     | 27                                                 |
| OCT/NOV/DEC           | 5             | 0         | 2             | OCT/NOV/DEC           | 20                    | 14                      | 48                                                 |
| JAN/FEB/MAR           | 1             | 0         | 0             | JAN/FEB/MAR           | 20                    | 8                       | 1                                                  |
| APR/MAY/JUNE          | 2             | 0         | 0             | APR/MAY/JUNE          | 0                     | 0                       | 0                                                  |